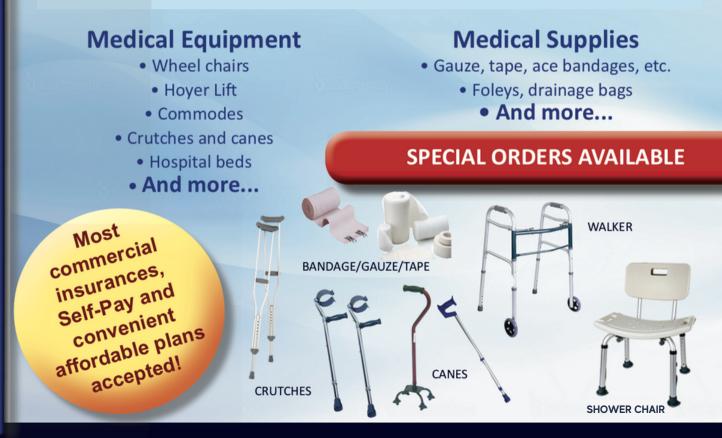

Caregivers and patients use DME's in Intensive Care, Acute Care, Hospitals and Outpatient Facilities, as well as long-term care, Nursing Homes, and Skilled Nursing Facilities.

Types of medical supplies include consumable medical supplies or referred to as disposable supplies, one-time use, non-durable products that are used both by Health Care professionals and at home.

Each type of medical supply has a unique characteristic and feature that help them do the job they are intended for.